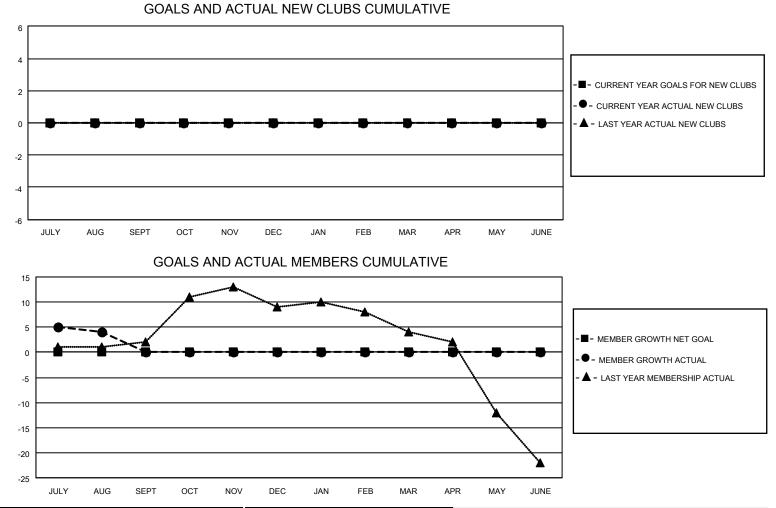

## LOCATION LOUISIANA

District 8 L

Results as of: 8/31/2023

| Clubs                 |               |           |               | Members               |                        |                         |                                                    |  |
|-----------------------|---------------|-----------|---------------|-----------------------|------------------------|-------------------------|----------------------------------------------------|--|
| RESULTS FOR 2023-2024 |               |           |               | RESULTS FOR 2023-2024 |                        |                         |                                                    |  |
| QUARTER               | NEW CLUB GOAL | NEW CLUBS | DROPPED CLUBS | QUARTER MEM           | BER GROWTH NET<br>GOAL | MEMBER GROWTH<br>ACTUAL | DROPPED<br>MEMBERS ACTUAL<br>(including transfers) |  |
| JULY/AUG/SEPT         | 0             | 0         | 0             | JULY/AUG/SEPT         | 0                      | 9                       | 5                                                  |  |
| OCT/NOV/DEC           | 0             | 0         | 0             | OCT/NOV/DEC           | 0                      | 0                       | 0                                                  |  |
| JAN/FEB/MAR           | 0             | 0         | 0             | JAN/FEB/MAR           | 0                      | 0                       | 0                                                  |  |
| APR/MAY/JUNE          | 0             | 0         | 0             | APR/MAY/JUNE          | 0                      | 0                       | 0                                                  |  |